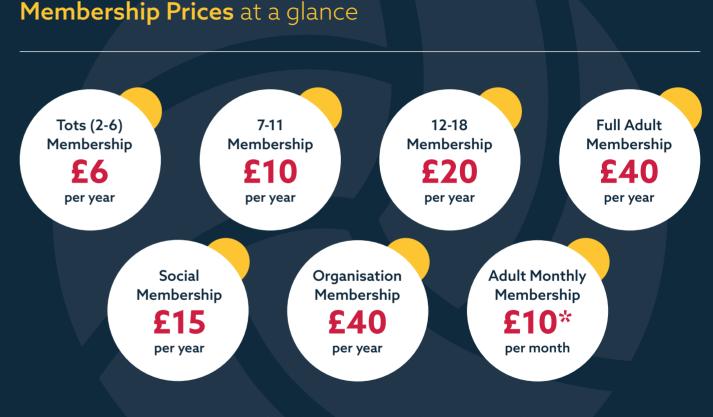

### Tots (2 – 6 years old) Membership

£6 per year

- $\rightarrow$  Public Liability and Personal Accident insurance cover.
- $\rightarrow$  10% discount on Netball Tots Merchandise.
- $\rightarrow$  10% discount off any products at www.orthotix.co.uk
- $\rightarrow$  10% discount off biomechanical assessments at Ace Feet in Motion clinics.
- $\rightarrow$  10% discount off any products at www.physique.co.uk
- $\rightarrow$  20% discount off any products at Netball Girl Code.
- $\rightarrow$  Access to a discount portal for a huge range of retailers including Asda, Primark, Apple and many more.

## 7-11 Membership

- → Public Liability and Personal Accident insurance cover.
- → Entry to leagues and national competitions affiliated to Wales Netball.
- $\rightarrow$  10% discount off any products at www.orthotix.co.uk
- $\rightarrow$  10% discount off biomechanical assessments at Ace Feet in Motion clinics.
- $\rightarrow$  10% discount off any products at www.physique.co.uk
- $\rightarrow$  20% discount off any products at Netball Girl Code.
- $\rightarrow$  Access to a discount portal for a huge range of retailers including Asda, Primark, Apple and many more.
- $\rightarrow$  A downloadable copy of the new Netball Skills Pack.

### 12-18 Membership

- → Public Liability and Personal Accident insurance cover.
- → Entry to leagues and national competitions affiliated to Wales Netball.
- $\rightarrow$  Reduced rates on Wales Netball's coaching and umpire courses, and access to our awards, events and workshops.
- $\rightarrow$  Free DBS check if you are a coach or volunteer (equivalent of £7.50 worth of savings).
- $\rightarrow$  Access to Wales Netball's player pathway.
- $\rightarrow$  10% discount off any products at www.orthotix.co.uk
- $\rightarrow$  10% discount off biomechanical assessments at Ace Feet in Motion clinics.
- $\rightarrow$  10% discount off any products at www.physique.co.uk
- $\rightarrow$  20% discount off any products at Netball Girl Code.
- $\rightarrow$  Access to a discount portal for a huge range of retailers including Asda, Primark, Apple and many more.
- $\rightarrow$  A downloadable copy of the new Netball Skills Pack.

£20

per year

## **Full Adult Membership**

- → Public Liability and Personal Accident insurance cover.
- → Entry to leagues and national competitions affiliated to Wales Netball.
- $\rightarrow$  Reduced rates on Wales Netball's coaching and umpire courses, and access to our awards, events and workshops.
- $\rightarrow$  Access to a wide range of Welsh Sports Association benefits including industry helplines, travel discounts and access to pool cars for travel.
- $\rightarrow$  Free DBS checks for all eligible coaches and volunteers (equivalent of £7.50 worth of savings).
- $\rightarrow$  Access to Wales Netball's player pathway.
- $\rightarrow$  10% discount off any products at www.orthotix.co.uk
- $\rightarrow$  10% discount off biomechanical assessments at Ace Feet in Motion clinics.
- $\rightarrow$  10% discount off any products at www.physique.co.uk
- $\rightarrow$  20% discount off any products at Netball Girl Code.
- $\rightarrow$  A downloadable copy of the new Netball Skills Pack.
- -> Access to a discount portal for a huge range of retailers including Asda, Primark, Apple and many more.  $\rightarrow$  Entitled to vote at General Meetings on behalf of your club.

### Social Membership

- $\rightarrow$  Reduced rates on Wales Netball's coaching and umpire courses, and access to our awards, events and workshops.
- $\rightarrow$  Free DBS checks for all eligible coaches and volunteers (equivalent of £7.50 worth of savings).
- $\rightarrow$  10% discount off any products at www.orthotix.co.uk
- $\rightarrow$  10% discount off biomechanical assessments at Ace Feet in Motion clinics.
- $\rightarrow$  10% discount off any products at www.physigue.co.uk
- $\rightarrow$  20% discount off any products at Netball Girl Code.
- $\rightarrow$  Access to a discount portal for a huge range of retailers including Asda, Primark, Apple and many more.
- $\rightarrow$  A downloadable copy of the new Netball Skills Pack.

£15 per year

### **Organisation Membership**

(Primary Schools, Secondary Schools, FE, HE, Leagues, Clubs and Private Providers)

- → Entry to leagues and national competitions affiliated to Wales Netball.
- $\rightarrow$  Reduced rates on Wales Netball's closed coaching and umpire courses, and access to our awards, events and workshops.
- $\rightarrow$  Access to a wide range of Welsh Sports Association benefits including industry helplines, travel discounts and access to pool cars for travel.
- $\rightarrow$  Free DBS checks for all eligible coaches and volunteers (equivalent of £7.50 worth of savings).
- $\rightarrow$  The ability to advertise both paid and voluntary club, league and area association roles on the Wales Netball website.
- $\rightarrow$  Access to Online Club Forums.
- $\rightarrow$  Access to Wales Netball conflict resolution support (panel hearing and advice).  $\rightarrow$  Access to lobbying and advocacy services on your behalf (if appropriate).
- $\rightarrow$  Your club or team details on the Wales Netball website.
- $\rightarrow$  A downloadable copy of the new Netball Governance Pack.
- $\rightarrow$  A downloadable copy of the new Netball Delivery Pack.

£40

per year

### **Adult Monthly**

£10\* per month

- $\rightarrow$  Public Liability and Personal Accident insurance cover (for the duration of your affiliation).
- $\rightarrow$  Entry to leagues and national competitions affiliated to Wales Netball (for the duration of your affiliation).
- → Reduced rates on Wales Netball's coaching and umpire courses, and access to our awards, events and workshops for courses taking place in your affiliation period only.
- $\rightarrow$  Free DBS checks for all eligible coaches and volunteers (equivalent of £7.50 worth of savings).
- $\rightarrow$  Access to Wales Netball's player pathway (for the duration of your affiliation).
- $\rightarrow$  10% discount off any products at www.orthotix.co.uk (for the duration of your affiliation).
- → 10% discount off biomechanical assessments at Ace Feet in Motion clinics (for the duration of your affiliation).
- ightarrow 10% discount off any products at www.physique.co.uk
- ightarrow 20% discount off any products at Netball Girl Code.
- $\rightarrow$  Access to a discount portal for a huge range of retailers including Asda, Primark, Apple and many more.